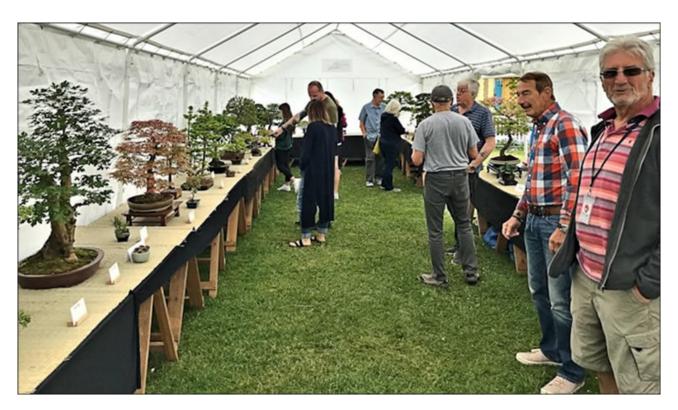

Thankfully both the setup, on the Friday and the two show days passed in glorious sunshine, resulting in a constant stream of visitors on both days.

As with most shows, there was a wide variety of interest and experience amongst the visitors and it was nice to see both novices, "never done bonsai before" and experienced practitioners, including a couple of chairmen from other clubs, looking at our displays and chatting with our show guides. We hope to see a few of those visitors turn into members over the coming months.