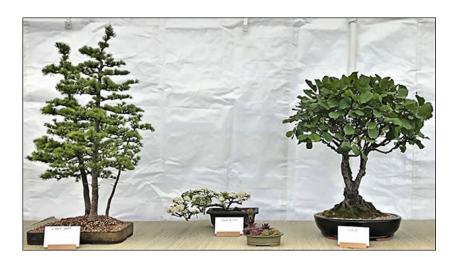

## Taunton & Somerset Bonsai Club Annual Show

## 28 - 29 May 2022

Willowbrook Nursery and Garden Centre, West Buckland, Wellington, Somerset TA21 9HX

The last weekend in May has traditionally been the time for Taunton and Somerset Bonsai Club to hold their summer show at Willowbrook Nursery and Garden Centre. However, like all other clubs, the pandemic put a hold on such gatherings and it has been three years since the good public of Somerset and afar have been able to enjoy over 40 trees and accent plantings from the collections of our club members.