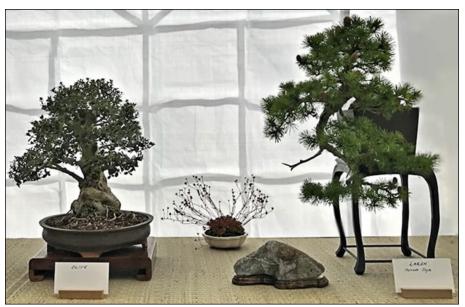

## 28 - 29 May 2022

Willowbrook Nursery and Garden Centre, West Buckland, Wellington, Somerset TA21 9HX

The last weekend in May has traditionally been the time for Taunton and Somerset Bonsai Club to hold their summer show at Willowbrook Nursery and Garden Centre. However, like all other clubs, the pandemic put a hold on such gatherings and it has been three years since the good public of Somerset and afar have been able to enjoy over 40 trees and accent plantings from the collections of our club members.