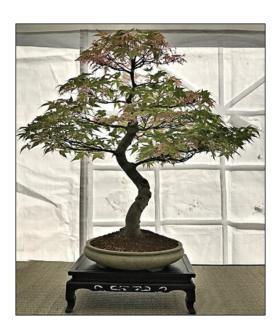

## Taunton & Somerset Bonsai Club Annual Show

## 28 - 29 May 2022

Willowbrook Nursery and Garden Centre, West Buckland, Wellington, Somerset TA21 9HX

The last weekend in May has traditionally been the time for Taunton and Somerset Bonsai Club to hold their summer show at Willowbrook Nursery and Garden Centre. However, like all other clubs, the pandemic put a hold on such gatherings and it has been three years since the good public of Somerset and afar have been able to enjoy over 40 trees and accent plantings from the collections of our club members.