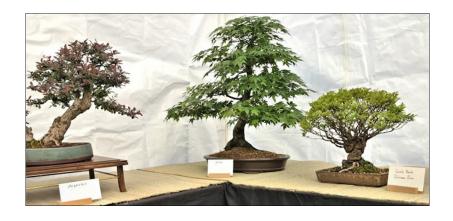

## Taunton & Somerset Bonsai Club Annual Show

## 28 - 29 May 2022

Willowbrook Nursery and Garden Centre, West Buckland, Wellington, Somerset TA21 9HX

The last weekend in May has traditionally been the time for Taunton and Somerset Bonsai Club to hold their summer show at Willowbrook Nursery and Garden Centre. However, like all other clubs, the pandemic put a hold on such gatherings and it has been three years since the good public of Somerset and afar have been able to enjoy over 40 trees and accent plantings from the collections of our club members.