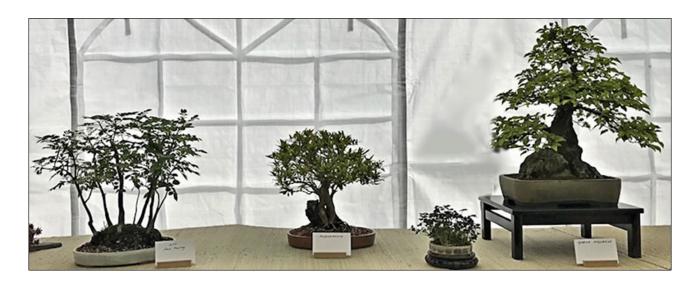

## 28 - 29 May 2022

Willowbrook Nursery and Garden Centre, West Buckland, Wellington, Somerset TA21 9HX

The last weekend in May has traditionally been the time for Taunton and Somerset Bonsai Club to hold their summer show at Willowbrook Nursery and Garden Centre. However, like all other clubs, the pandemic put a hold on such gatherings and it has been three years since the good public of Somerset and afar have been able to enjoy over 40 trees and accent plantings from the collections of our club members.