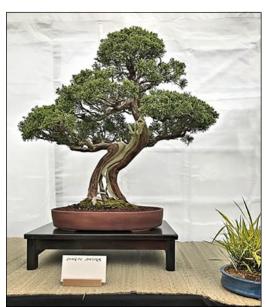

## 28 - 29 May 2022

Willowbrook Nursery and Garden Centre, West Buckland, Wellington, Somerset TA21 9HX

The last weekend in May has traditionally been the time for Taunton and Somerset Bonsai Club to hold their summer show at Willowbrook Nursery and Garden Centre. However, like all other clubs, the pandemic put a hold on such gatherings and it has been three years since the good public of Somerset and afar have been able to enjoy over 40 trees and accent plantings from the collections of our club members.