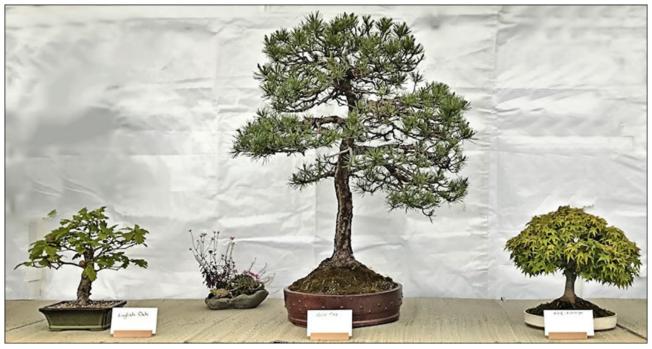

## 28 - 29 May 2022

Willowbrook Nursery and Garden Centre, West Buckland, Wellington, Somerset TA21 9HX

The last weekend in May has traditionally been the time for Taunton and Somerset Bonsai Club to hold their summer show at Willowbrook Nursery and Garden Centre. However, like all other clubs, the pandemic put a hold on such gatherings and it has been three years since the good public of Somerset and afar have been able to enjoy over 40 trees and accent plantings from the collections of our club members.