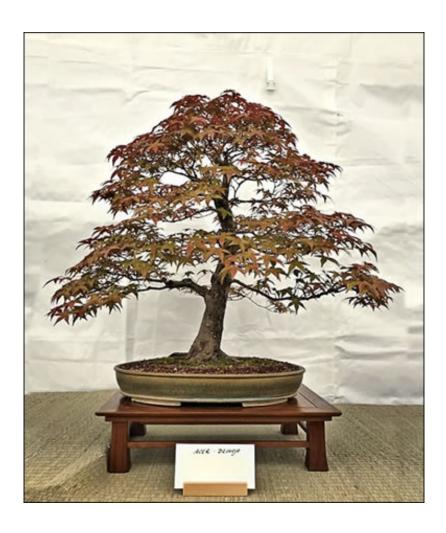

## Taunton & Somerset Bonsai Club Annual Show

## 28 - 29 May 2022

Willowbrook Nursery and Garden Centre, West Buckland, Wellington, Somerset TA21 9HX

The last weekend in May has traditionally been the time for Taunton and Somerset Bonsai Club to hold their summer show at Willowbrook Nursery and Garden Centre. However, like all other clubs, the pandemic put a hold on such gatherings and it has been three years since the good public of Somerset and afar have been able to enjoy over 40 trees and accent plantings from the collections of our club members.