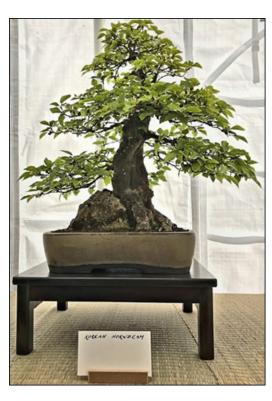

## 28 - 29 May 2022

Willowbrook Nursery and Garden Centre, West Buckland, Wellington, Somerset TA21 9HX

The last weekend in May has traditionally been the time for Taunton and Somerset Bonsai Club to hold their summer show at Willowbrook Nursery and Garden Centre. However, like all other clubs, the pandemic put a hold on such gatherings and it has been three years since the good public of Somerset and afar have been able to enjoy over 40 trees and accent plantings from the collections of our club members.