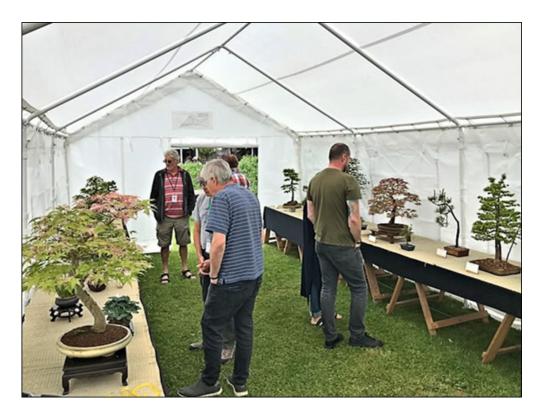

## Taunton & Somerset Bonsai Club Annual Show

## 28 - 29 May 2022

Willowbrook Nursery and Garden Centre, West Buckland, Wellington, Somerset TA21 9HX

The last weekend in May has traditionally been the time for Taunton and Somerset Bonsai Club to hold their summer show at Willowbrook Nursery and Garden Centre. However, like all other clubs, the pandemic put a hold on such gatherings and it has been three years since the good public of Somerset and afar have been able to enjoy over 40 trees and accent plantings from the collections of our club members.

Thankfully both the setup, on the Friday and the two show days passed in glorious sunshine, resulting in a constant stream of visitors on both days.

As with most shows, there was a wide variety of interest and experience amongst the visitors and it was nice to see both novices, "never done bonsai before" and experienced practitioners, including a couple of chairmen from other clubs, looking at our displays and chatting with our show guides. We hope to see a few of those visitors turn into members over the coming months.