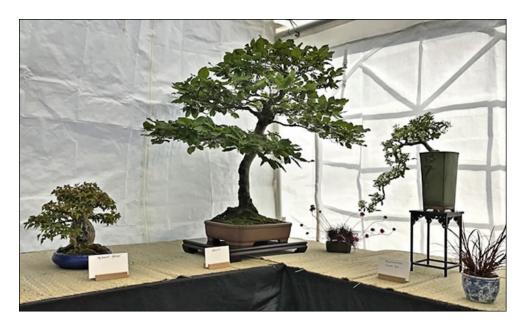

## 28 - 29 May 2022

Willowbrook Nursery and Garden Centre, West Buckland, Wellington, Somerset TA21 9HX

The last weekend in May has traditionally been the time for Taunton and Somerset Bonsai Club to hold their summer show at Willowbrook Nursery and Garden Centre. However, like all other clubs, the pandemic put a hold on such gatherings and it has been three years since the good public of Somerset and afar have been able to enjoy over 40 trees and accent plantings from the collections of our club members.