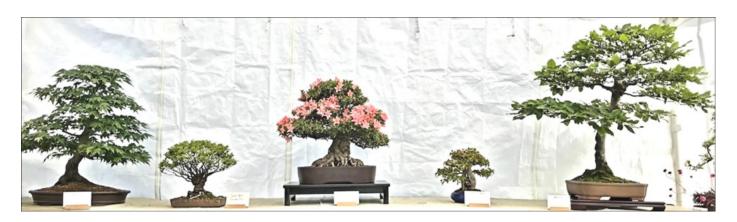

## 28 - 29 May 2022

Willowbrook Nursery and Garden Centre, West Buckland, Wellington, Somerset TA21 9HX

The last weekend in May has traditionally been the time for Taunton and Somerset Bonsai Club to hold their summer show at Willowbrook Nursery and Garden Centre. However, like all other clubs, the pandemic put a hold on such gatherings and it has been three years since the good public of Somerset and afar have been able to enjoy over 40 trees and accent plantings from the collections of our club members.